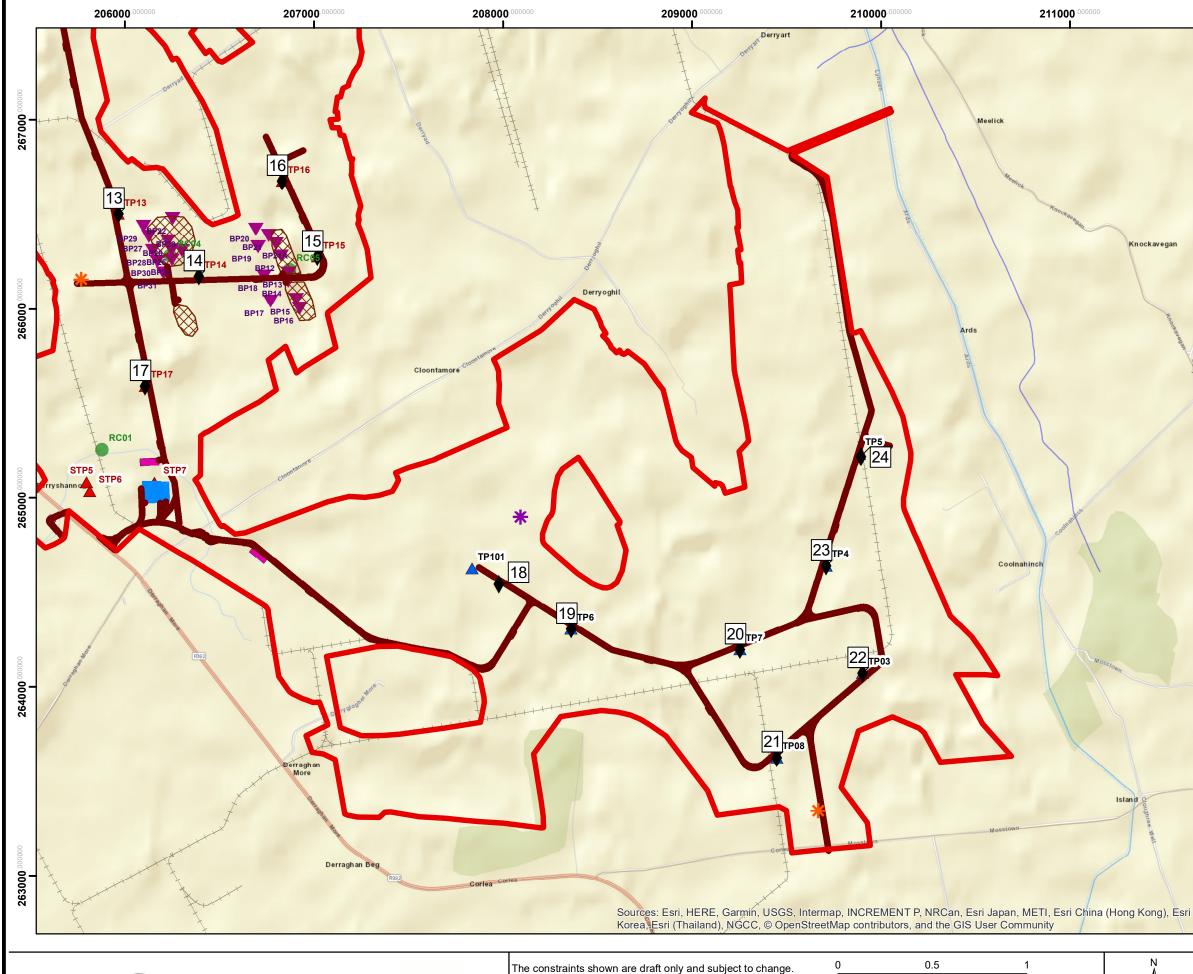

## Legend

- Planning Application Boundary
  - Proposed Turbine Locations
- \* Proposed Met Mast Locations
- \* Existing Met Mast Locations
- Road Layout
- Borrow Pit Locations
  - Temporary Construction Compounds Proposed\_Substation\_Options
- Trial Pit
- Trial Pit
- V Borrow Pit Trial Pit
- Rotary Core

| N          | Site Investigation Locations<br>(Area 1) Lough Bannow Bog Rev.01 |               |
|------------|------------------------------------------------------------------|---------------|
| S          | Drawn By:                                                        | Ewa Mlodawska |
| Figure No. | Checked by:                                                      | Laura Burke   |
| 7.12       | Date:                                                            | 24/01/2019    |